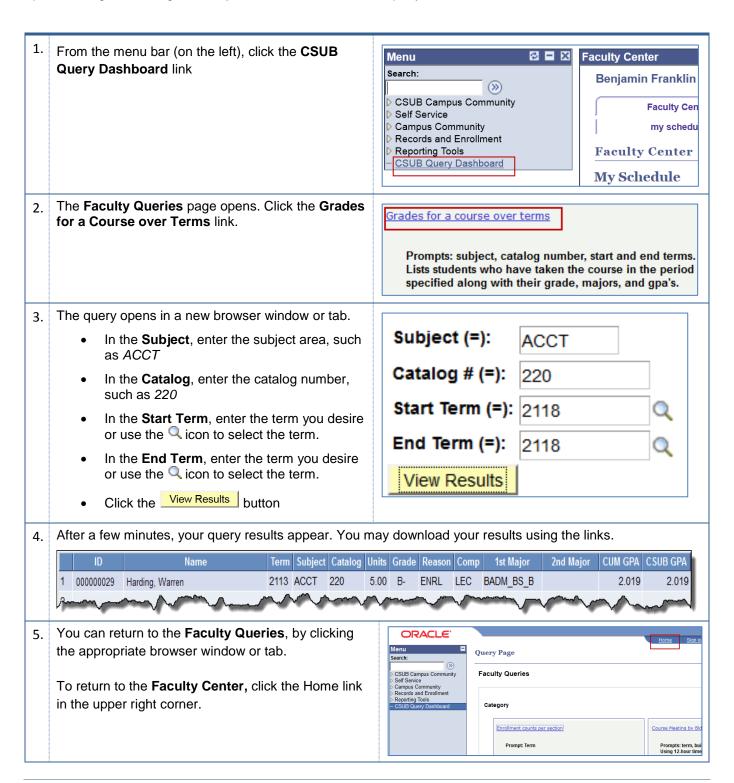

## **Grades for a Course over Terms**

The **Grades for a Course over Terms** query lists the students who took the specified course within the specified period along with their grade, majors, and GPAs. To run the query:

## **Grades for a Course over Terms - Columns**

| Query                 | Sample Data     | Description                                                 |
|-----------------------|-----------------|-------------------------------------------------------------|
| ID                    | 000000029       | Student's CSUBID                                            |
| Name                  | Harding, Warren | Student's Name                                              |
| Term                  | 2118            | Term                                                        |
| Subject               | ACCT            | Subject area                                                |
| Catalog               | 220             | Catalog number                                              |
| Units                 | 5.00            | Units                                                       |
| Grade                 | В-              | Grade                                                       |
| Reason                | ENRL            | Reason, such as ENRL for Enrolled, WDRW for Withdrawn, etc. |
| Comp                  | LEC             | Component, such LEC for Lecture, LAB for Lab, etc.          |
| 1 <sup>st</sup> Major | BIOL_BS_B       | Primary Major or Plan                                       |
| 2 <sup>nd</sup> Major | CHEM_BS_B       | Secondary Major or Plan                                     |
| CUM GPA               | 2.674           | Cumulative GPA includes transfer credit                     |
| CSUB GPA              | 2.638           | GPA for course work at CSUB                                 |